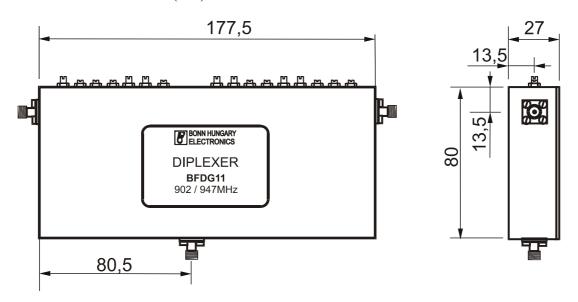

nd good isolation. It's compact mechanical dimensions and durable construction guarantee long term trouble free operation.

## **ELECTRICAL CHARACTERISTICS:**

| Frequency Range  | 890 to 915 MHz        | 935 to 960 MHz        |
|------------------|-----------------------|-----------------------|
| Insertion Loss   | 0.9dB typ, 1.2dB max. | 0.9dB typ, 1.2dB max. |
| Return Loss      | 20 dB typ. 18dB min.  | 20 dB typ. 18dB min.  |
| Isolation        | 52 dB                 | 55 dB                 |
| Isolation (min.) | 48 dB                 | 50 dB                 |
| Max. Input Power | 10W                   |                       |
| RF Connectors    | SMA female            |                       |

Specifications are subject to change without notice.

## **OUTLINE DIMENSIONS** (mm):