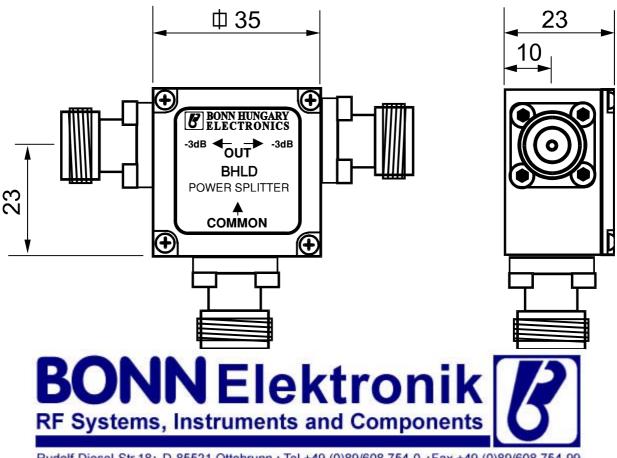

| > 25 dB                         |
| Insertion Loss              | 0.2 dB (above theoretical 3 dB) | 0.2 dB (above theoretical 3 dB) |
| Max Input Power             | 40W@ VSWR< 1.2                  | 40W@ VSWR< 1.2                  |
|                             | 2W@ VSWR < 2                    | 2W@ VSWR < 2                    |
|                             | 1W@ VSWR ∞                      | 1W@ VSWR ∞                      |
| Connectors                  | N-female                        | N-female                        |
| Operating Temperature Range | - 30 to + 70°C                  | - 30 to + 70°C                  |

<sup>(\*)</sup> Other frequency range can be specified

Specifications are subject to change without notice.

## **OUTLINE DIMENSIONS** (mm):