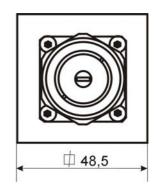

ICAL CHARACTERISTICS:**

| Frequency Band                     | DC to 2500 MHz                         |
|------------------------------------|----------------------------------------|
| Maximum RF Power                   | 50 W                                   |
| Reflection                         | < 25 dB typ., min –20 dB               |
| Measured 3th order IM products (*) | −130 dBc typ.                          |
| Impedance                          | 50 ohm                                 |
| Connectors                         | 7/16 – female ( N connector optional ) |
| Operating Temperature Range        | - 30 to + 70°C                         |

<sup>(\*)</sup> measured 2x40 dBm @ 950 MHz

Specifications are subject to change without notice.

## **OUTLINE DIMENSIONS (mm):**