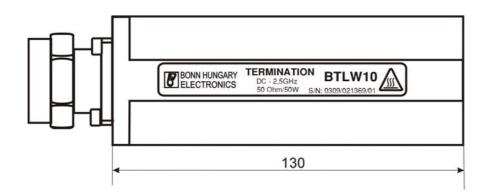

TRICAL CHARACTERISTICS:**

| Frequency Band                     | DC to 2500 MHz                         |
|------------------------------------|----------------------------------------|
| Maximum RF Power                   | 50 W                                   |
| Reflection                         | < 25 dB typ., min –20 dB               |
| Measured 3th order IM products (*) | −130 dBc typ.                          |
| Impedance                          | 50 ohm                                 |
| Connectors                         | 7/16 – female ( N connector optional ) |
| Operating Temperature Range        | - 30 to + 70°C                         |

<sup>(\*)</sup> measured 2x40 dBm @ 950 MHz

Specifications are subject to change without notice.

## **OUTLINE DIMENSIONS (mm):**