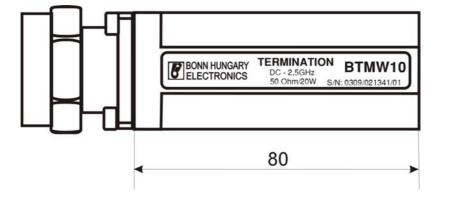

## DC - 2500 MHz / 20 W BROADBAND TERMINATION

**BTMW10** NDS # 785

an ISO 9001 Certified Company

- IDEAL FOR THE GSM / DCS / UMTS SYSTEMS
- COMPACT SIZE
- LOW VSWR

This broadband termination is inteded for use in GSM, DCS and UMTS systems where proper termination is required. Due to it's compact size it can be used effectively in these communication systems.

## **OUTLINE DIMENSIONS** (mm):

email: info@bonn-elektronik.com . home: www.bonn-elektronik.com